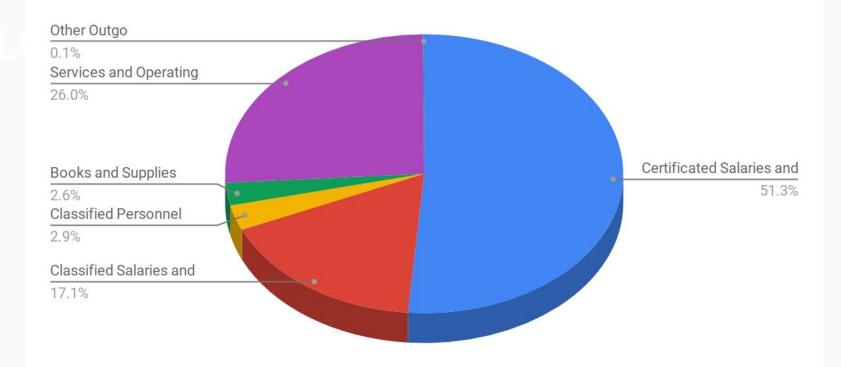

#### Non LCAP Expenditures

# Breakdown of Budget Items Not Included in LCAP

| Total District Expenses                             | \$<br>6,246,890 |
|-----------------------------------------------------|-----------------|
| Transfer Out to Food Service & Debt Service         | \$<br>324,000   |
| Total                                               | \$<br>6,570,890 |
| Expenses Included in LCAP                           | \$<br>4,711,574 |
| Not Included in LCAP:                               |                 |
| WCA Special Education                               | \$<br>284,497   |
| Retiree Benefits                                    | \$<br>78,500    |
| STRS On-Behalf                                      | \$<br>136,403   |
| School Wide Salary and Benefits                     | \$<br>122,000   |
| District Contracts (Legal, Auditor, Etc.)           | \$<br>213,250   |
| Technology Contract (Partial)                       | \$<br>64,000    |
| School Site Contracts                               | \$<br>53,154    |
| Transfers Out to WCA for ASES                       | \$<br>65,865    |
| Basic Aid Negative Estimate                         | \$<br>44,000    |
| Debt Service                                        | \$<br>197,200   |
| WCA Facilities Salary and Benefits                  | \$<br>119,568   |
| WCA Special Education Salary and Benefits           | \$<br>76,525    |
| WCA Special Ed and Maintenance Supplies             | \$<br>32,403    |
| WCA Special Education Contracts                     | \$<br>154,212   |
| WCA Maintenance Contracts & Utilities               | \$<br>126,224   |
| WCA Special Education Excess Costs & Transportation | \$<br>91,516    |
|                                                     | \$<br>1,859,316 |