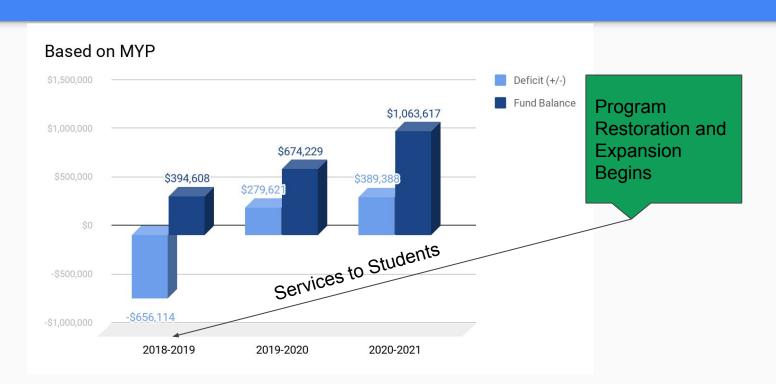

| \$     | 90,703  | \$ | 178,62   |  |  |
| Employee Benefits     | \$         | 122,259     | \$     | 86,406  | \$ | 208,665  |  |  |
| Supplies              | \$         | 8,188       | \$     | 9,212   | \$ | 17,400   |  |  |
| Operations            | \$         | 73,645      | \$     | 178,548 | \$ | 252,193  |  |  |
| 16-17 ADA Transfer    | \$         | 2,710       | \$     | 3,048   | \$ | 5,758    |  |  |
| Excess Costs          | \$         | 185,183     | \$     | 46,296  | \$ | 231,479  |  |  |
| Transportation        | \$         | 123,788     | \$     | 30,947  | \$ | 154,735  |  |  |
|                       | \$         | 893,440     | \$     | 655,007 | \$ | 1,548,44 |  |  |

#### Fund Balance with Net Increase/Decrease



# Deficit and Program Restoration/Expansion



# Budget to LCAP



#### **Budget Allocation**



#### LCAP Expenditure Breakdown



# E)

#### Non LCAP Expenditures



# Breakdown of Budget Items Not Included in LCAP

| Total District Expenses                             | \$<br>6,246,890 |
|-----------------------------------------------------|-----------------|
| Transfer Out to Food Service & Debt Service         | \$<br>324,000   |
| Total                                               | \$<br>6,570,890 |
| Expenses Included in LCAP                           | \$<br>4,711,574 |
| Not Included in LCAP:                               |                 |
| WCA Special Education                               | \$<br>284,497   |
| Retiree Benefits                                    | \$<br>78,500    |
| STRS On-Behalf