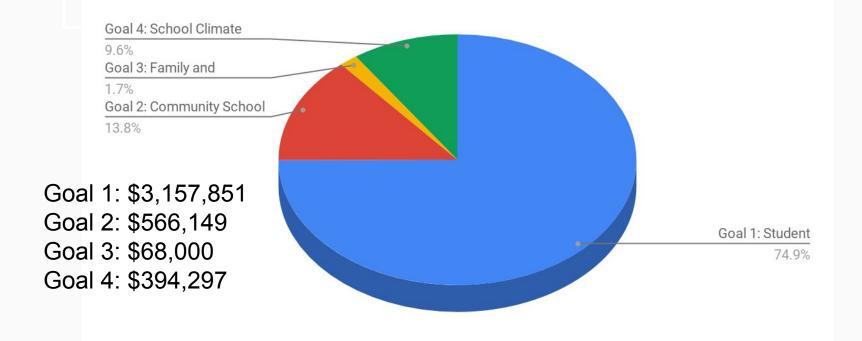

#### LCAP Expenditure Breakdown

# **LCAP Budget Summary**

|                                        |    |           | 325 | 45       |               |              | 2018-2019   | 38 |         |              | 40 |                 |    |           |
|----------------------------------------|----|-----------|-----|----------|---------------|--------------|-------------|----|---------|--------------|----|-----------------|----|-----------|
|                                        |    | Base      |     | Supp/Con | Title I       | Title II     | Title III   |    | Lottery | ASES         | Sp | ecial Education |    | Total     |
| Goal 1 - Student Achievement           | \$ | 1,947,051 | \$  | 63,500   | \$<br>150,000 | \$           | \$<br>3,815 | \$ | 24,300  | \$<br>15     | 5  | 887,695         | \$ | 3,076,361 |
| Goal 2 Community School                | \$ | 185,400   | \$  | 309,450  | \$<br>500     | \$<br>       | \$<br>(4)   | \$ | i es    | \$<br>70,799 | \$ | -               | \$ | 566,149   |
| Goal 3 Family and Community Engagement | \$ | 3,500     | \$  | 53,500   | \$<br>11,000  | \$<br>12     | \$<br>923   | \$ | 123     | \$<br>-      | \$ | 520             | \$ | 68,000    |
| Goal 4 - School Climate                | \$ | 356,297   | \$  | 22,000   | <br>0         | \$<br>16,000 | \$<br>948   | \$ |         | \$<br>- 12   | \$ |                 | \$ | 394,297   |
| TOTALS                                 | 5  | 2,492,248 | \$  | 448,450  | \$<br>161,500 | \$<br>16,000 | \$<br>3,815 | \$ | 24,300  | \$<br>70,799 | \$ | 887,695         | 5  | 4,104,807 |