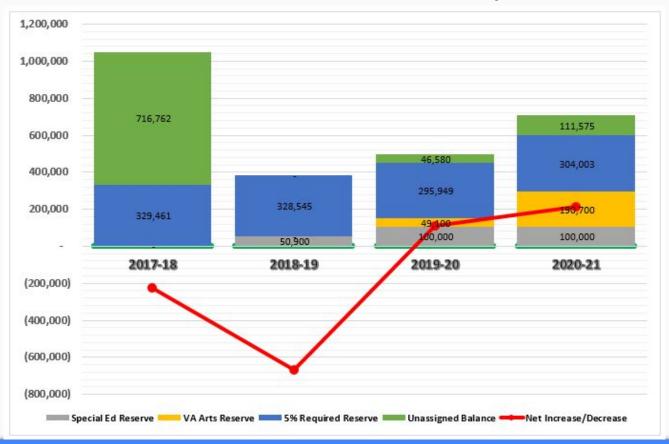

#### Fund Balance with Net Increase/Decrease

#### 2019-2020 and 2020-2021:

- Increase 60% PE Teacher to 100%
- Add 100% Foreign Language Teacher

|                                               | Es      | 2017-18<br>timated Actuals<br>Combined | Bu   | 2018-19<br>dget Adoption<br>Combined | 2019-20<br>MYP Year 2<br>Combined                                                                                                                                                                                                                                                                                                                                                                                                                                                                                                                                                                                                                                                                                                                                                                                                                                                                                                                                                                                                                                                                                                                                                                                                                                                                                                                                                                                                                                                                                                                                                                                                                                                                                                                                                                                                                                                                                                                                                                                                                                                                                              |    | 2020-21<br>MYP Year 3<br>Combined |
|-----------------------------------------------|---------|----------------------------------------|------|--------------------------------------|--------------------------------------------------------------------------------------------------------------------------------------------------------------------------------------------------------------------------------------------------------------------------------------------------------------------------------------------------------------------------------------------------------------------------------------------------------------------------------------------------------------------------------------------------------------------------------------------------------------------------------------------------------------------------------------------------------------------------------------------------------------------------------------------------------------------------------------------------------------------------------------------------------------------------------------------------------------------------------------------------------------------------------------------------------------------------------------------------------------------------------------------------------------------------------------------------------------------------------------------------------------------------------------------------------------------------------------------------------------------------------------------------------------------------------------------------------------------------------------------------------------------------------------------------------------------------------------------------------------------------------------------------------------------------------------------------------------------------------------------------------------------------------------------------------------------------------------------------------------------------------------------------------------------------------------------------------------------------------------------------------------------------------------------------------------------------------------------------------------------------------|----|-----------------------------------|
| Begiinning Balance                            | \$      | 1,555,840                              | \$   | 1,091,551                            | \$<br>384,020                                                                                                                                                                                                                                                                                                                                                                                                                                                                                                                                                                                                                                                                                                                                                                                                                                                                                                                                                                                                                                                                                                                                                                                                                                                                                                                                                                                                                                                                                                                                                                                                                                                                                                                                                                                                                                                                                                                                                                                                                                                                                                                  | \$ | 496,142                           |
| Revenue                                       | \$      | 5,950,928                              | \$   | 5,863,359                            | \$<br>6,031,108                                                                                                                                                                                                                                                                                                                                                                                                                                                                                                                                                                                                                                                                                                                                                                                                                                                                                                                                                                                                                                                                                                                                                                                                                                                                                                                                                                                                                                                                                                                                                                                                                                                                                                                                                                                                                                                                                                                                                                                                                                                                                                                | \$ | 6,294,708                         |
| Expenses                                      | \$      | 6,191,772                              | \$   | 6,246,890                            | \$<br>5,591,745                                                                                                                                                                                                                                                                                                                                                                                                                                                                                                                                                                                                                                                                                                                                                                                                                                                                                                                                                                                                                                                                                                                                                                                                                                                                                                                                                                                                                                                                                                                                                                                                                                                                                                                                                                                                                                                                                                                                                                                                                                                                                                                | \$ | 5,749,548                         |
| Transfer in from Fund 17 (One-Time in 17-18)  | \$      | 174,010                                | \$   |                                      | \$<br>54 St 2                                                                                                                                                                                                                                                                                                                                                                                                                                                                                                                                                                                                                                                                                                                                                                                                                                                                                                                                                                                                                                                                                                                                                                                                                                                                                                                                                                                                                                                                                                                                                                                                                                                                                                                                                                                                                                                                                                                                                                                                                                                                                                                  | \$ | A                                 |
| Transfers Out to Other Funds                  | \$      | (397,455)                              | \$   | (324,000)                            | \$<br>(327,240)                                                                                                                                                                                                                                                                                                                                                                                                                                                                                                                                                                                                                                                                                                                                                                                                                                                                                                                                                                                                                                                                                                                                                                                                                                                                                                                                                                                                                                                                                                                                                                                                                                                                                                                                                                                                                                                                                                                                                                                                                                                                                                                | \$ | (330,512)                         |
| Net IncreaseDecrease                          | \$      | (464,290)                              | \$   | (707,531)                            | \$<br>112,122                                                                                                                                                                                                                                                                                                                                                                                                                                                                                                                                                                                                                                                                                                                                                                                                                                                                                                                                                                                                                                                                                                                                                                                                                                                                                                                                                                                                                                                                                                                                                                                                                                                                                                                                                                                                                                                                                                                                                                                                                                                                                                                  | \$ | 214,647                           |
| Ending Fund Balance                           | \$      | 1,091,551                              | \$   | 384,020                              | \$<br>496,142                                                                                                                                                                                                                                                                                                                                                                                                                                                                                                                                                                                                                                                                                                                                                                                                                                                                                                                                                                                                                                                                                                                                                                                                                                                                                                                                                                                                                                                                                                                                                                                                                                                                                                                                                                                                                                                                                                                                                                                                                                                                                                                  | 5  | 710,789                           |
| Components of Ending Fund Balance             | 100,000 |                                        | 1.40 |                                      | NONE CONTRACTOR OF THE PARTY OF |    |                                   |
| Restricted                                    | \$      | 45,329                                 | \$   | 4,514                                | \$<br>4,511                                                                                                                                                                                                                                                                                                                                                                                                                                                                                                                                                                                                                                                                                                                                                                                                                                                                                                                                                                                                                                                                                                                                                                                                                                                                                                                                                                                                                                                                                                                                                                                                                                                                                                                                                                                                                                                                                                                                                                                                                                                                                                                    | \$ | 4,511                             |
| Revolving Cash                                | \$      | -                                      | \$   | -                                    | \$<br>-                                                                                                                                                                                                                                                                                                                                                                                                                                                                                                                                                                                                                                                                                                                                                                                                                                                                                                                                                                                                                                                                                                                                                                                                                                                                                                                                                                                                                                                                                                                                                                                                                                                                                                                                                                                                                                                                                                                                                                                                                                                                                                                        | \$ | ( <del>-</del> 2)                 |
| Special Education Reserve                     | \$      | ₩                                      | \$   | 50,900                               | \$<br>100,000                                                                                                                                                                                                                                                                                                                                                                                                                                                                                                                                                                                                                                                                                                                                                                                                                                                                                                                                                                                                                                                                                                                                                                                                                                                                                                                                                                                                                                                                                                                                                                                                                                                                                                                                                                                                                                                                                                                                                                                                                                                                                                                  | \$ | 100,000                           |
| Visual and Performing Arts Reserve            | \$      | 22                                     | \$   | 85-2                                 | \$<br>49,100                                                                                                                                                                                                                                                                                                                                                                                                                                                                                                                                                                                                                                                                                                                                                                                                                                                                                                                                                                                                                                                                                                                                                                                                                                                                                                                                                                                                                                                                                                                                                                                                                                                                                                                                                                                                                                                                                                                                                                                                                                                                                                                   | \$ | 190,700                           |
| Reserve for Economic Uncertainty - 5%         | \$      | 329,461                                | \$   | 328,545                              | \$<br>295,949                                                                                                                                                                                                                                                                                                                                                                                                                                                                                                                                                                                                                                                                                                                                                                                                                                                                                                                                                                                                                                                                                                                                                                                                                                                                                                                                                                                                                                                                                                                                                                                                                                                                                                                                                                                                                                                                                                                                                                                                                                                                                                                  | \$ | 304,003                           |
| Fund 01 Unassigned Amount                     | \$      | 716,762                                | \$   | 0                                    | \$<br>46,580                                                                                                                                                                                                                                                                                                                                                                                                                                                                                                                                                                                                                                                                                                                                                                                                                                                                                                                                                                                                                                                                                                                                                                                                                                                                                                                                                                                                                                                                                                                                                                                                                                                                                                                                                                                                                                                                                                                                                                                                                                                                                                                   | \$ | 111,575                           |
| Economic Reserve 5% Plus Unassigned Reserve % |         | 16.17%                                 |      | 5.00%                                | 5.79%                                                                                                                                                                                                                                                                                                                                                                                                                                                                                                                                                                                                                                                                                                                                                                                                                                                                                                                                                                                                                                                                                                                                                                                                                                                                                                                                                                                                                                                                                                                                                                                                                                                                                                                                                                                                                                                                                                                                                                                                                                                                                                                          |    | 6.84%                             |