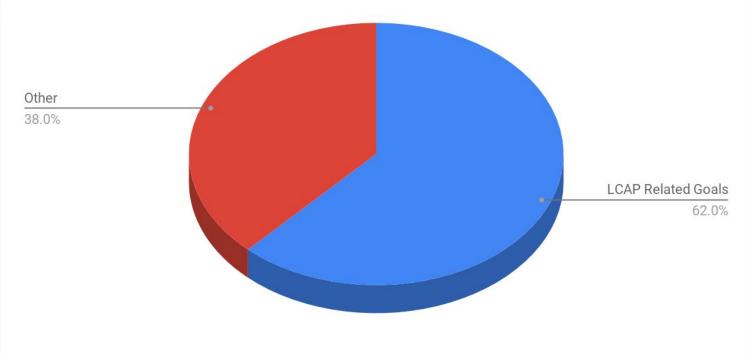

Employee Benefits     | \$         | 122,259     | \$     | 86,406  | \$ | 208,665  |  |  |
| Supplies              | \$         | 8,188       | \$     | 9,212   | \$ | 17,400   |  |  |
| Operations            | \$         | 73,645      | \$     | 178,548 | \$ | 252,193  |  |  |
| 16-17 ADA Transfer    | \$         | 2,710       | \$     | 3,048   | \$ | 5,758    |  |  |
| Excess Costs          | \$         | 185,183     | \$     | 46,296  | \$ | 231,479  |  |  |
| Transportation        | \$         | 123,788     | \$     | 30,947  | \$ | 154,735  |  |  |
|                       | \$         | 893,440     | \$     | 655,007 | \$ | 1,548,44 |  |  |

#### Fund Balance with Net Increase/Decrease



# Deficit and Program Restoration/Expansion



# Budget to LCAP



#### **Budget Allocation**



#### LCAP Expenditure Breakdown



# E)

#### Non LCAP Expenditures



# Breakdown of Budget Items Not Included in LCAP

| Total District Expenses                             | \$<br>6,246,890 |
|-----------------------------------------------------|-----------------|
| Transfer Out to Food Service & Debt Service         | \$<br>324,000   |
| Total                                               | \$<br>6,570,890 |
| Expenses Included in LCAP                           | \$<br>4,711,574 |
| Not Included in LCAP:                               |                 |
| WCA Special Education                               | \$<br>284,497   |
| Retiree Benefits                                    | \$<br>78,500    |
| STRS On-Behalf                                      | \$<br>136,403   |
| School Wi