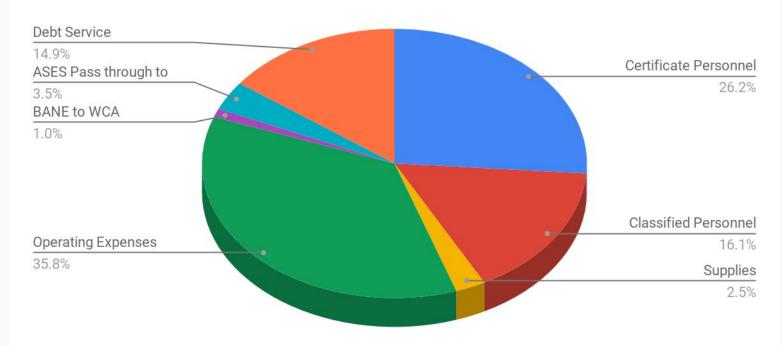

#### **Budget Allocation**

# Breakdown of Budget Items Not Included in LCAP

| Total District Expenses                             | \$<br>6,246,890 |
|-----------------------------------------------------|-----------------|
| Transfer Out to Food Service & Debt Service         | \$<br>324,000   |
| Total                                               | \$<br>6,570,890 |
| Expenses Included in LCAP                           | \$<br>4,711,574 |
| Not Included in LCAP:                               |                 |
| WCA Special Education                               | \$<br>284,497   |
| Retiree Benefits                                    | \$<br>78,500    |
| STRS On-Behalf                                      | \$<br>136,403   |
| School Wide Salary and Benefits                     | \$<br>122,000   |
| District Contracts (Legal, Auditor, Etc.)           | \$<br>213,250   |
| Technology Contract (Partial)                       | \$<br>64,000    |
| School Site Contracts                               | \$<br>53,154    |
| Transfers Out to WCA for ASES                       | \$<br>65,865    |
| Basic Aid Negative Estimate                         | \$<br>44,000    |
| Debt Service                                        | \$<br>197,200   |
| WCA Facilities Salary and Benefits                  | \$<br>119,568   |
| WCA Special Education Salary and Benefits           | \$<br>76,525    |
| WCA Special Ed and Maintenance Supplies             | \$<br>32,403    |
| WCA Special Education Contracts                     | \$<br>154,212   |
| WCA Maintenance Contracts & Utilities               | \$<br>126,224   |
| WCA Special Education Excess Costs & Transportation | \$<br>91,516    |
|                                                     | \$<br>1,859,316 |