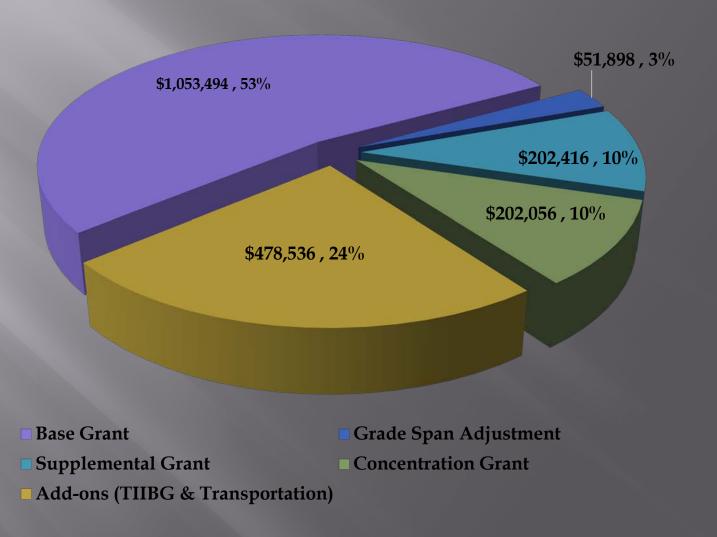

#### SAUSALITO MARIN CITY SCHOOL DISTRICT LCFF Target Entitlement as of 2014-15 \$1,988,400 (\$13,410 per ADA, 148.27ADA)