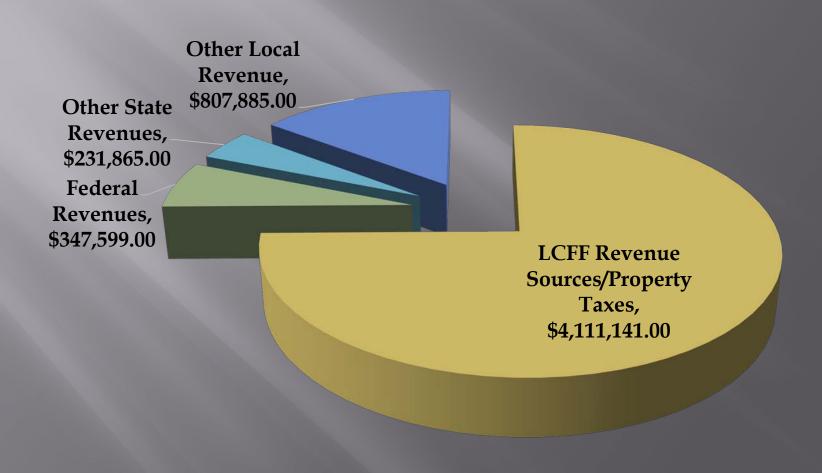

# LCFF/Revenue Limit Sources Total Unrestricted Revenues \$4,090,719 (after In-Lieu)

- LCFF/Revenue Limit Sources \$ 6,255,339
  - \* Property Taxes; \$ 5,029,280+ 107,145+ 4,047+ 30,485
  - \* LCFF/State Aid; \$ 1,024,740 + \$29,642
- Transfer Unrestricted (Special Ed.)\$ (-) 20,422
- □ Transfer of Charter In-Lieu \$ (-)2,114,198
  - \$ 4,090,719

### SAUSALITO MARIN CITY SCHOOL DISTRICT Total Revenues: 14-15 Unrestricted & Restricted \$5,498,390 (after In-Lieu)