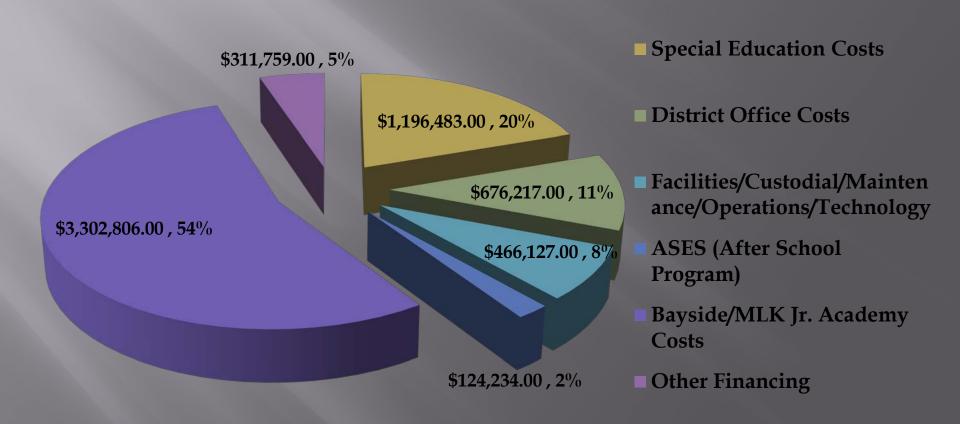

#### SAUSALIT MARIN CITY SCHOOL DISTRICT 2014-2015 Total District Wide Expanditure Categorized

#### Total District Wide Expenditure Categorized

| Expenditure Type: Unrestricted & Restricted                                                                                                        | First<br>Interim |
|----------------------------------------------------------------------------------------------------------------------------------------------------|------------------|
| Bayside/MLK Jr. Academy Expenditures : Salaries/Benefits/<br>Supplies/Operation/Cafeteria/Etc.                                                     | \$ 3,302,806     |
| Special Education ~ District Wide Expenditures;<br>Salary/Benefits/Supplies/NPS/NPA/Excess Cost/MPTA                                               | \$ 1,196,483     |
| District Office ~ District Wide Expenditures;<br>Salary/Benefits/Supplies/Conferences/Board/Fees/etc.                                              | \$ 676,217       |
| Facilities/Custodial/Maintenance/Operations/Technology; Salary/<br>Benefits/Supplies/Alarms/Elect./Water/Sewer/Garbage/Technology/<br>Repairs/etc. | \$ 466,127       |
| Other Financing                                                                                                                                    | \$ 311,759       |
| ASES (After School Program)                                                                                                                        | \$ 124,234       |
| Total Expenditures                                                                                                                                 | \$ 6,077,626     |