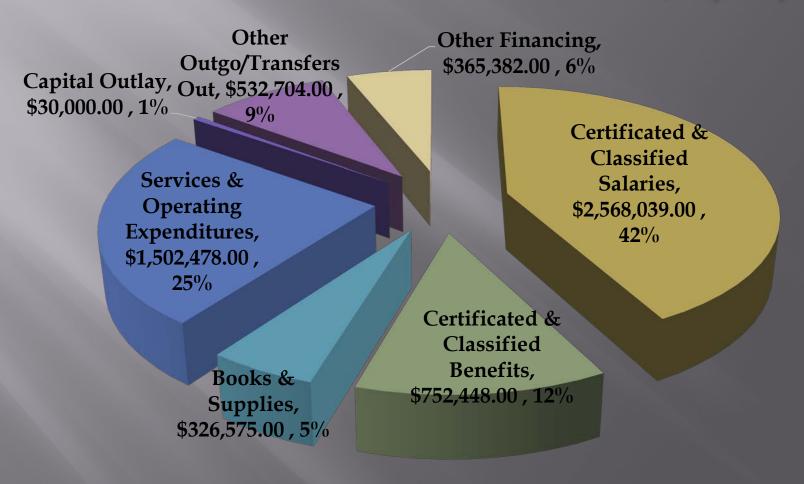

#### SAUSALITO MARIN CITY SCHOOL DISTRICT Expenditures 2014-15

(Combined restricted and unrestricted: \$ 6,077,626)

#### SAUSALITO MARIN CITY SCHOOL DISTRICT Expenditures 2014-15 (Combined restricted and unrestricted)