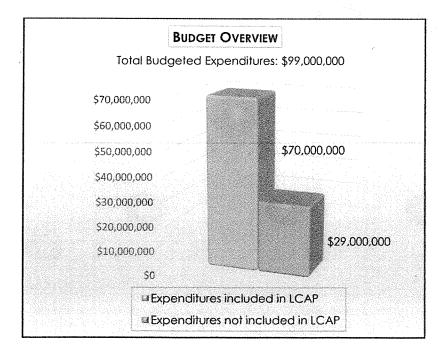

<a href="http://www.cde.ca.gov/ls/fa/sf/eiadsp2018.asp">http://www.cde.ca.gov/ls/fa/sf/eiadsp2018.asp</a>. Questions may be emailed to <a href="mailto:EmergencyServices@cde.ca.gov">EmergencyServices@cde.ca.gov</a>.

## **Summary**

As stated in the Introduction, this edition of the Common Message contains information for LEAs to utilize in preparing their 2018-19 preliminary budgets. It is imperative for LEAs to stay well informed, consider the impact of proposed and potential changes, both fiscal and programmatic, and adapt accordingly.

## **Budget Overview for 2018-19**



Total revenue for the school district is \$100,000,000, of which \$80,000,000 is Local Control Funding Formula (LCFF), \$7,000,000 is other state funds, \$5,000,000 is local funds, and \$8,000,000 is federal funds.



# About This Section

School districts receive funding from different sources: state funds under the Local Control Funding Formula (LCFF), other state funds, local funds, and federal funds. Some of these funds are restricted to specific purposes.

The chart to the upper left shows the total general purpose revenue the school district expects to receive from all sources.

The LCFF gives school districts more flexibility in deciding how to use state funds. In exchange, school districts must work with parents, educators, students, and the community to develop a Local Control and Accountability Plan (LCAP) that shows how they will use these funds to serve students.

The chart to the lower left provides a quick summary of how much the school district plans to spend for 2018-19. It shows how m