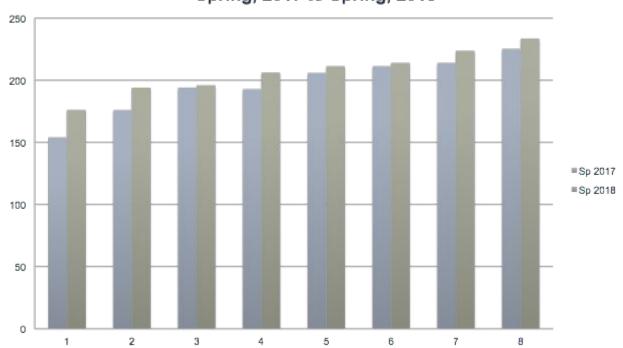

#### Assembly Bill 2808 Analysis

During the Special Board meeting on June 14, 2018, the board of trustees discussed the potential impact of AB 2808. Specifically, trustees asked administration to bring back an analysis of its impact on the charter in-lieu funding transfer between the Sausalito Marin City School District and its authorized charter school, Willow Creek Academy. This analysis is in response to that request.

#### Background

The current LCFF funding levels were established in 2013-14. The original legislation established aspirational target funding, per grade span. In 2013, Governor Brown estimated full funding would take seven years, or by 2020-21. In 2018-19, the Legislature approved Governor Brown's proposal to fully fund the LCFF two years early. Without additional adjustments to the base, the LCFF would thereafter be limited to annual Cost of Living Adjustments only.

Assembly Bill 2808 would reset the target funding for the Local Control Funding Formula (LCFF) and, similar to the original LCFF legislation, it establishes aspirational target funding, as shown in the chart below. Also similarly, AB2808 includes a mechanism for gap funding so that the target funding is reached over time. Full implementation of AB 2808 is currently estimated at \$35 billion annually, with full funding estimated by the late 2030's. "Total school funding is determined by Proposition 98, not by the LCFF. Increasing the LCFF funding targets does not increase school funding. Rather, school funding is determined by Proposition 98". Rick Pratt, Assembly Education Committee staff.

For the Sausalito Marin City School District, additional gap funding would, nevertheless, impact the year-over-year increases in funding to Willow Creek Academy. Currently, the District's multi-year projections include only Cost of Living Adjustment increases. If passed, AB2808 would add whatever amounts appropriated by the Legislature towards "gap funding" in future years. Without knowing what funding may be available and appropriated by the Legislature beyond COLA it is not possible to calculate the impact of the bill at this time. Using an approximation of the additional \$1 billion in LCFF funds recently appropriated by the Legislature for 2018-19, this netted approximately \$32 thousand beyond the statutory COLA. If this were to repeat itself in 2020-21, this amount could double.