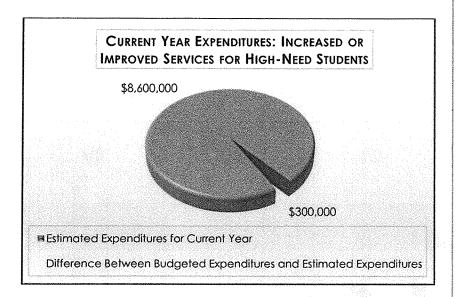

nditures and improved through changes in program or policy that do not have costs. If the LCAP includes no-cost improved services for high-need students, these are described in a second paragraph below the chart.

The school district must demonstrate an additional improvement in services that, together with the planned spending, increase or improve the services for high-need students by a total of 12.5%. The additional improved services described in the school district's LCAP include modified course schedules to allow more focused instruction for high-need students, as well as modifying policies for behavior supports and discipline to complement implementation of PBIS and the addition of staff for that program.

# Update on Increased or Improved Services for High-Need Students in 2017-18



The 2017-18 school district LCAP included \$8,900,000 in planned expenditures for increased or improved services for high-need students. The school district projects that in 2017-18 it will actually expend \$8,600,000 for increased or improved services for high-need students. The difference between the budgeted and actual expenditures is because the school district was unable to fill several student support services positions planned in the LCAP and because the school district received slightly less funding from the state than anticipated. These changes did not significantly impact the school district's ability to deliver the planned services.

## About This Section

The chart to the left shows how the school district has implemented the actions in its LCAP that increase or improve servi