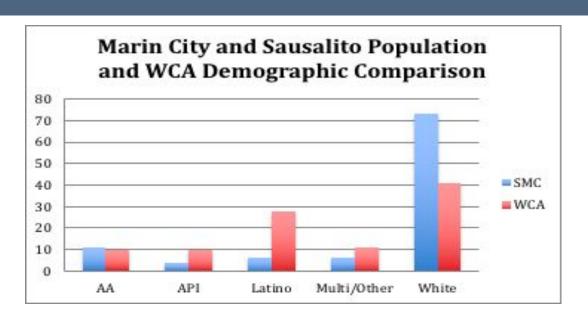

n of staff members and siblings.

- 348 of our students live In-district, representing 85% of enrollment in 2018-19.
- 50% of in-district WCA students live in Marin City and 50% in Sausalito.
- 75% of out-of-district students reside in Marin County, with San Rafael, Mill Valley representing the largest towns.



# **Our Community: Demographics**

## Our community is proudly diverse:

- We have no racial majority
- WCA has a Ethnic Diversity index of 58, compared to 41 for Marin County and 49 for Bayside/MLK.\*
- 40 percent of our students qualify for free or reduced price lunch.
- 22 percent of our students speak a language other than English at home (representing 32 total home languages).
- 10 percent receive special education services on our campus.





# Our Community: Racial Balance



#### WCA has no racial majority and over-indexes for students of color vs. general population:

- African American Population: 11% of District, 10.3% of WCA
- Asian Population: 3% of District, 10% of WCA
- Hispanic/Latino Population: 6% of District, 28% of WCA
- Multi-Ethnic Population: 6% in District, 11% of WCA
- White Population: 73% of District, 41% of WCA



## **Our Programs: Curriculum**

We offer a **project-based**, **inquiry-driven** approach with a goal of true understanding.

We are committed to the mastery of Common Core State Standards and Next Generation Science Standards.

We support our students' **social-emotional** needs as a basis for academic achievement:

- Responsive Classroom philosophy school-wide
- Restorative Justice approach to supporting students.

We emphasi