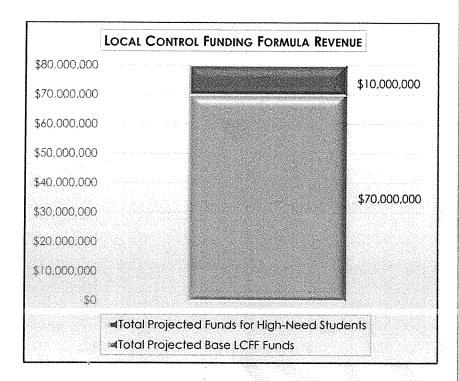

receive from all sources.

The LCFF gives school districts more flexibility in deciding how to use state funds. In exchange, school districts must work with parents, educators, students, and the community to develop a Local Control and Accountability Plan (LCAP) that shows how they will use these funds to serve students.

The chart to the lower left provides a quick summary of how much the school district plans to spend for 2018-19. It shows how much of the total is tied to planned actions in the LCAP and how much is not.

The funds not included in the Local Control and Accountability Plan (LCAP) support the school district's physical plant, debt service, and a share of personnel costs.

# The Local Control Funding Formula: Increased or Improved Services for High-Need Students in 2018-19



The school district projects receiving \$80,000,000 under the Local Control Funding Formula. This includes \$10,000,000 that is based on how many high-need students the school district serves. As a result, the school district must demonstrate a plan-to provide additional services that, together with the planned spending, increase or improve the services for high-need students by a total of 12.5%. In its LCAP, the school district plans to spend \$9,000,000 on actions that increase or improve services for high-need students. This planned spending is less than \$10,000,000.

## **About This Section**

The chart to the left shows the total projected LCFF revenue for the school district. This includes base funding as well as funding based on how many high-need students (low-income students, E