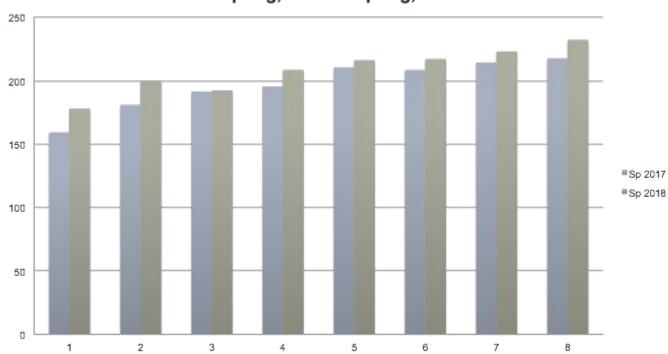

#### Assembly Bill 2808 Analysis

During the Special Board meeting on June 14, 2018, the board of trustees discussed the potential impact of AB 2808. Specifically, trustees asked administration to bring back an analysis of its impact on the charter in-lieu funding transfer between the Sausalito Marin City School District and its authorized charter school, Willow Creek Academy. This analysis is in response to that request.

#### Background

The current LCFF funding levels were established in 2013-14. The original legislation established aspirational target funding, per grade span. In 2013, Governor Brown estimated full funding would take seven years, or by 2020-21. In 2018-19, the Legislature approved Governor Brown's proposal to fully fund the LCFF two years early. Without additional adjustments to the base, the LCFF would thereafter be limited to annual Cost of Living Adjustments only.

Assembly Bill 2808 would reset the target funding for the Local Control Funding Formula (LCFF) and, similar to the original LCFF legislation, it establishes aspirational target funding, as shown in the chart below. Also similarly, AB2808 includes a mechanism for gap funding so that the target funding is reached over time. Full implementation of AB 2808 is currently estimated at \$35 billion annually, with full funding estimated by the late 2030's. "Total school funding is determined by Proposition 98, not by the LCFF. Increasing the LCFF funding targets does not increase school funding. Rather, school funding is determined by Proposition 98". Rick Pratt, Assembly Education Committee staff.

For the Sausalito Marin City School District, additional gap funding would, nevertheless, impact the year-over-year increases in funding to Willow Creek Academy. Currently, the District's multi-year projections include only Cost of Living Adjustment increases. If passed, AB2808 would add whatever amounts appropriated by the Legislature towards "gap funding" in future years. Without knowing what funding may be available and appropriated by the Legislature beyond COLA it is not possible to calculate the impact of the bill at this time. Using an approximation of the additional \$1 billion in LCFF funds recently appropriated by the Legislature for 2018-19, this netted approximately \$32 thousand beyond the statutory COLA. If this were to repeat itself in 2020-21, this amount could double.