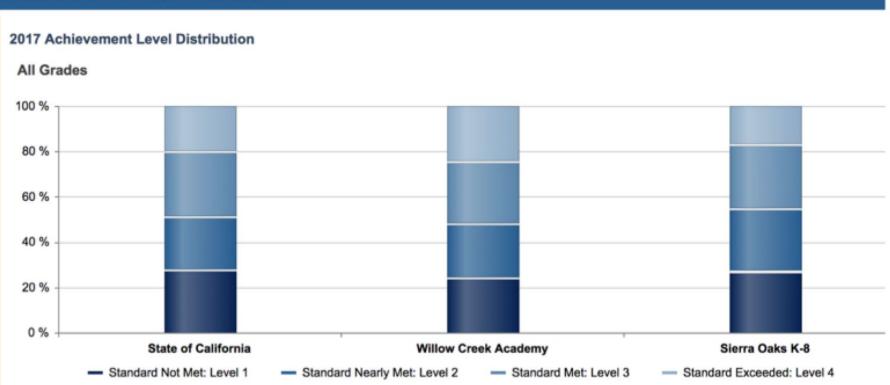

|
| Inglish Language<br>Arts (3-8)     | 9                       | 3                      | *            |                      | 3                                                                    | 0                             |                     |                 |          |
| Mathematics (3-8)                  | •                       | 1                      |              |                      | 10                                                                   | 1                             |                     |                 |          |



### **Our Results: Status and Change**

#### **Status and Change Report**





### Math School Comparison: State and K-8 Charter





#### **ELA School Comparison: State and K-8 Charter**

#### ENGLISH LANGUAGE ARTS/LITERACY





## **Reading Growth: Low Income Students**

#### Reading Growth, English Learners Spring, 2017 to Spring, 2018





## **Reading Growth: English Learners**





## **Math Growth: English Learners**

Math Growth, English Learners Spring, 2017 to Spring, 2018





### **Math Growth: Low Income Students**

Math Growth, Low Income Students Spring, 2017 to Spring, 2018





## **Our Results: Positive School Climate**

Willow Creek Academy (Sausalito, CA)
Sausalito Marin City

Select an Indicator: Suspension Indicator

Suspension (Elementary School) - Student Group Five-by-Five Placement

Q Return to Search

View the Dashboard Report

View District Five-by-Five Placement

■ View Detailed Data

| LEVEL                                  | Increased<br>Significantly<br>by greater than<br>2.0% |