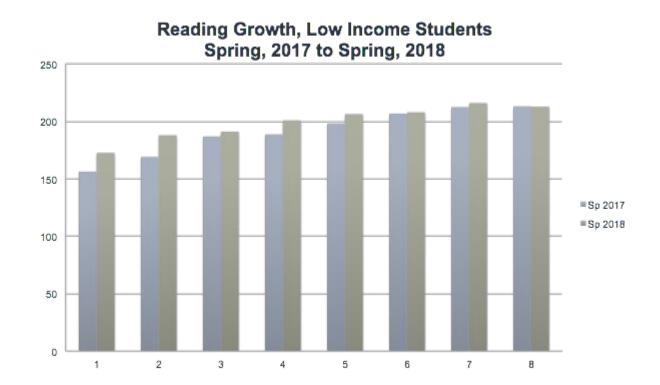

| 0                             |                     |                 |          |
| Mathematics (3-8)                  | •                       | 1                      |              |                      | 10                                                                   | 1                             |                     |                 |          |



### **Our Results: Status and Change**

#### **Status and Change Report**





### Math School Comparison: State and K-8 Charter





#### **ELA School Comparison: State and K-8 Charter**

#### ENGLISH LANGUAGE ARTS/LITERACY





## **Reading Growth: Low Income Students**

#### Reading Growth, English Learners Spring, 2017 to Spring, 2018





## **Reading Growth: English Learners**





## **Math Growth: English Learners**

Math Growth, English Learners Spring, 2017 to Spring, 2018





### **Math Growth: Low Income Students**

Math Growth, Low Income Students Spring, 2017 to Spring, 2018





## **Our Results: Positive School Climate**

Willow Creek Academy (Sausalito, CA)
Sausalito Marin City

Select an Indicator: Suspension Indicator

Suspension (Elementary School) - Student Group Five-by-Five Placement

Q Return to Search

View the Dashboard Report

View District Five-by-Five Placement

■ View Detailed Data

| LEVEL                                  | Increased<br>Significantly<br>by greater than<br>2.0% | Increased<br>by 0.3% to 2.0% | Maintained<br>Declined or<br>increased by less<br>than 0.3% | Declined<br>by 0.3%<br>to less than 1.0% | Declined<br>Significantly