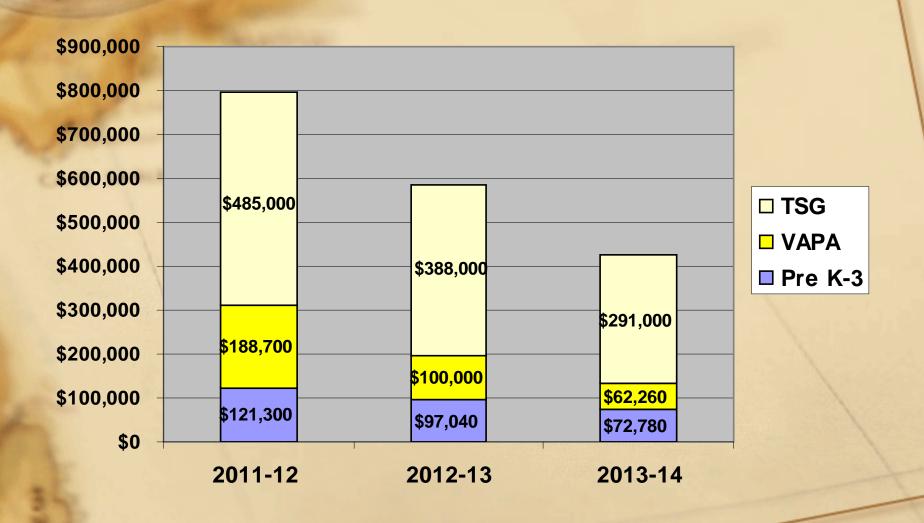

### Sausalito Marin City School District

2011/2012 2<sup>nd</sup> Interim Budget &

Budget Scenarios

- Comprehensive Education Program
- Decreasing reliance on MCF Funds
- Opportunities for financial efficiencies possible in facilities and staffing
- Ongoing uncertainty in state funding and potential for mid year triggers
- Increasing enrollment

### **Marin Community Foundation Funding**



### Components of Comprehensive Educational Program

- Robust Curriculum Project/Inquiry Based
- Arts/Enrichment
- Foreign Language Offering
- Small Class Sizes
- Extended Learning
- Parent Engagement/Center
- Human Health Services
   Offered at or Near School
- Integrated Systems/Case Management
- School Social Workers
- Counseling and Social Skills Programs

- Community Service Opportunities and Partnerships
- Student Leadership Training
- Organized Sports
- Instructional Coaches
- Inter-district Opportunities for Students to Promote Diversity
- Increased Technology Access
- Preschool
- Transition to High School

Balanced Budget Submitted Assumptions (2<sup>nd</sup> Interim)

- Comprehensive Education Program
  - Direct hire counselor position from consultant to employee
  - VAPA/Forei